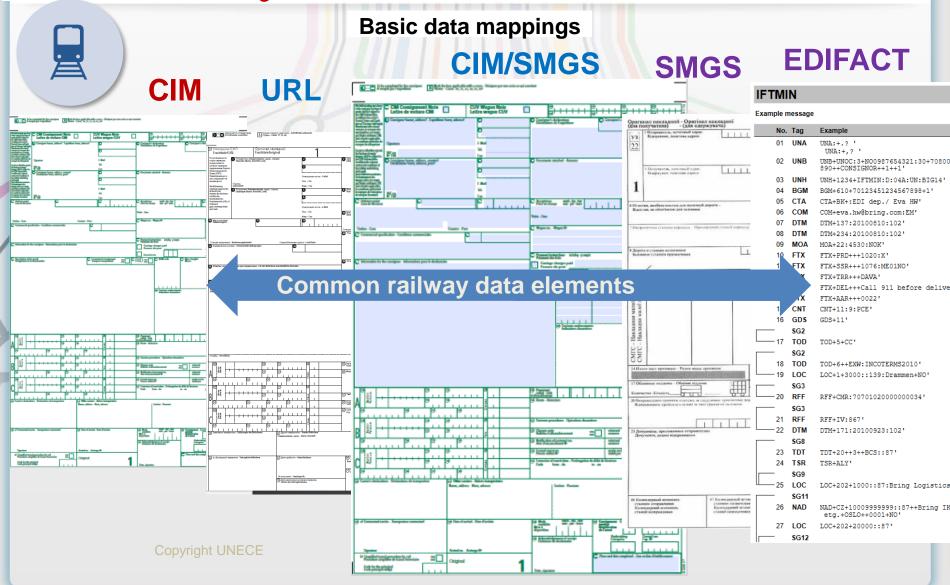

#### Railway documents and data

# Interoperability within global supply chains / data pipeline

For example: the CIM-SMGS railway consignment note referenced to the UN/CEFACT Multi-Modal Transport Reference Data Model, according to the prepared XML schema for CIM-SMGS