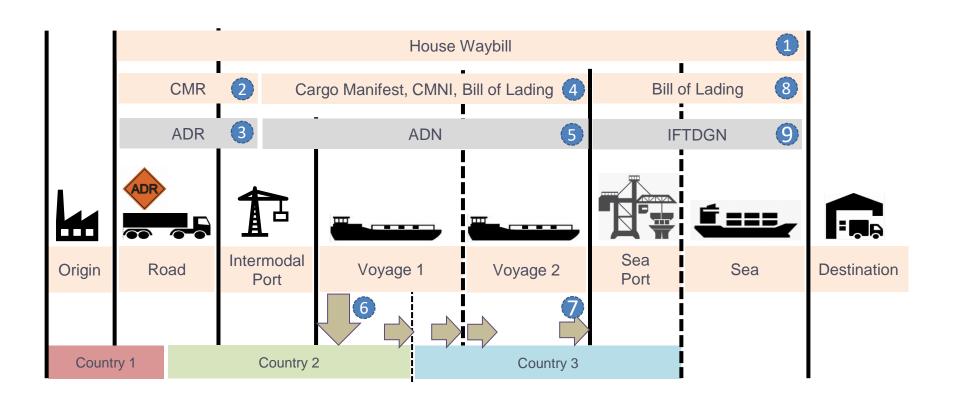

# Interoperability within global supply chains / data pipeline

For example: the CIM-SMGS railway consignment note referenced to the UN/CEFACT Multi-Modal Transport Reference Data Model, according to the prepared XML schema for CIM-SMGS

# Transport data and documents can and are exchanged between modes and with other sectors