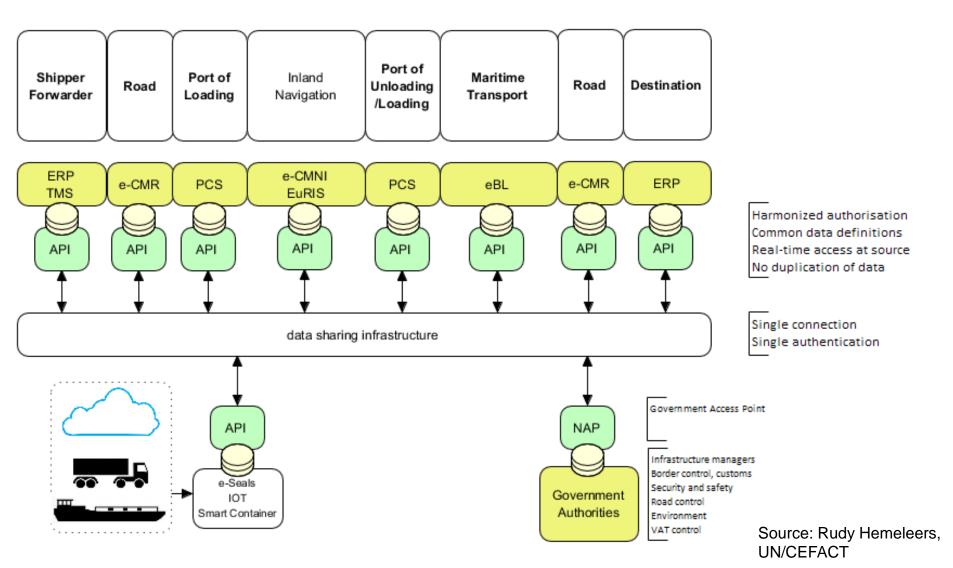

## Interoperability is a priority – international trade is multimodal

Source: Rudy Hemeleers