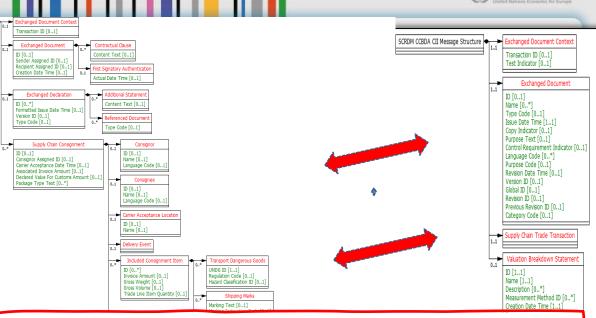

Message structure (on HTML index)

10

<u>UN/CEFACT Streamlined Standards page</u>: <a href="https://unece.org/trade/uncefact/mainstandards">https://unttc.org/stream/electronic-trade-and-transport-documents-and-data</a>