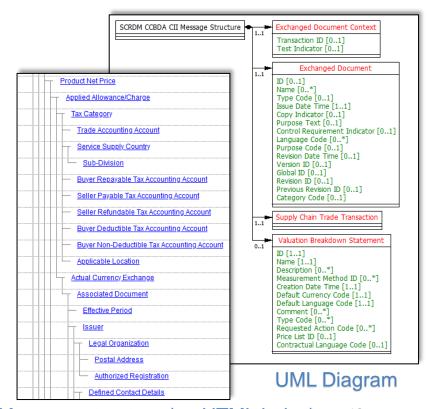

#### Multi-Modal Transport Reference Data Model (MMT-RDM)

- White Paper on RDM English Prench Russian
- RDM Guidelines
- BRS I
- Executive Guide on RDM English Prench Russian
- Structure Report / Data Elements
- XSD Schema 🗐
- UML Diagram
- HTML index